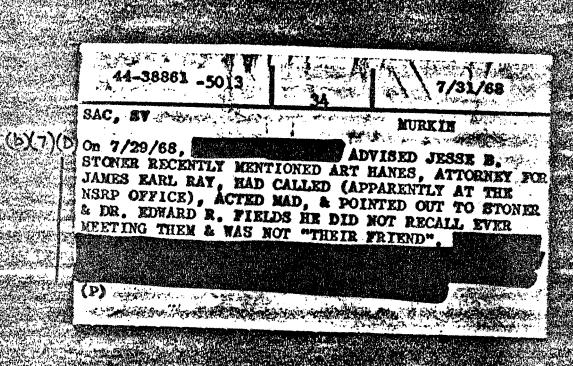

5013 reports results of surveillance on two of Bay's lawyers, Stoner and Art "ones.

5023: "legat London furnished copy of letter from subj.risk...to J.B. Stoner..."

5086, informent reports Stoner got letter from Ray.