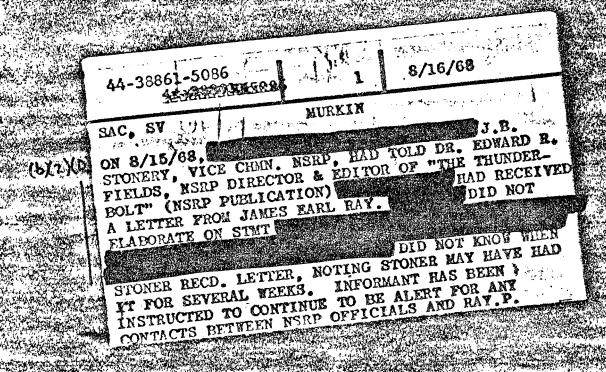

5013 reports results of surveillance on two of Bay's lawyers, Stoner and Art "ones.

5023: "legat London furnished copy of letter from subj.risk...to J.B. Stoner..."

5086, informent reports Stoner got letter from Ray.