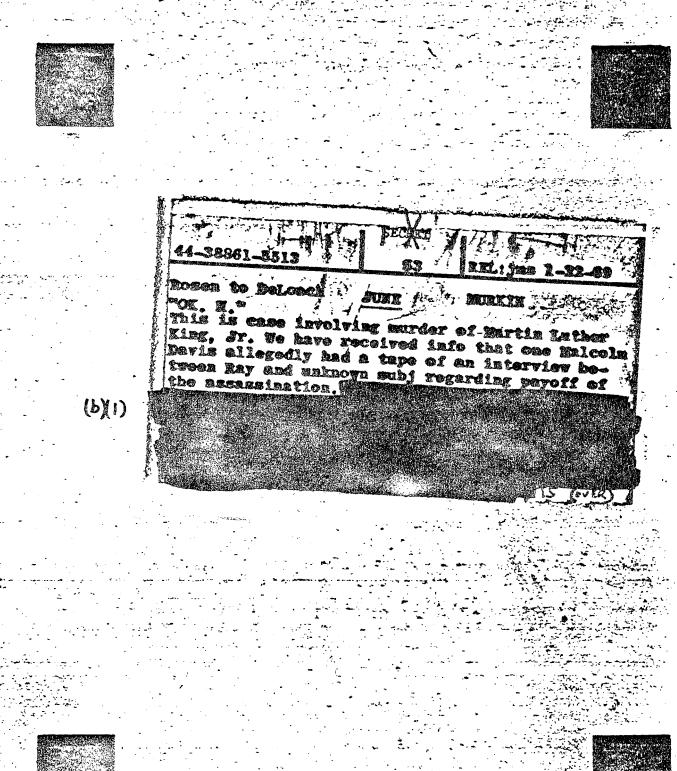

The abstract for Serial 5513 discloses the name I'd forgotten, Malcolm Dawis.

Reading all four abstracts, 5510-5513, takes about a minute, perhaps less, so it cannot be that by the bine envone,/including SA Wood, read the fourth he would mux have forgotten the first of these four.

When I notified the FHI in writing in 1977 that the Davis name was disclosed there is no justification for repeating the improper withholding in 1980. With 5513 Wood, whose initials are on it, goes farther - he makes a (b)(1) claim for what the Department disclosed in the OFR records. What Wood withhold, in the OFR's words, is that "Du obtained info on King assessmention thru electronic surveillance."

Both record and abstract are captioned "JUME." I doubt very much that the FMI obtained parallesian to employ electronic surveillence on Davis. Perhaps this is the "national security" Wood perceived, illegal FMI electronic surveillence? The abstract begins with an "GK. H." The record ends with all under action recommended being obliterated, except for the initialled Seaver approval.