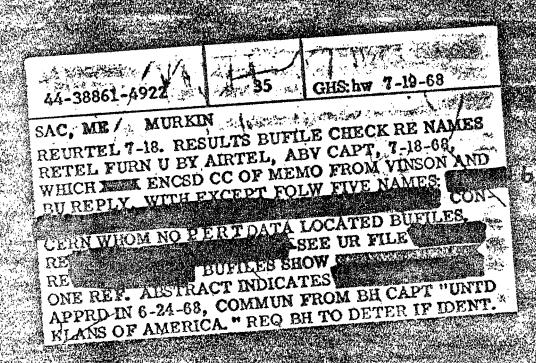

Pertaining to Serial 5510 I informed you that the withheld name is that of an Englishman and had been disclosed by the FEI, although withheld in that abstract to attempt to protect the unjustifiable withhelding in the underlying records.

The abstract for Serial 5513 discloses the name I'd forgotten, Malcolm Dawis.

Reading all four abstracts, 5510-5513, takes about a minute, perhaps less, so it cannot be that by the bine envone,/including SA Wood, read the fourth he would mux have forgotten the first of these four.

When I notified the FHI in writing in 1977 that the Davis name was disclosed there is no justification for repeating the improper withholding in 1980. With 5513 Wood, whose initials are on it, goes farther - he makes a (b)(1) claim for what the Department disclosed in the OFR records. What Wood withhold, in the OFR's words, is that "Du obtained info on King assessmention thru electronic surveillance."

Both record and abstract are captioned "JUME." I doubt very much that the FMI obtained parallesian to employ electronic surveillence on Davis. Perhaps this is the "national security" Wood perceived, illegal FMI electronic surveillence? The abstract begins with an "GK. H." The record ends with all under action recommended being obliterated, except for the initialled Seaver approval.