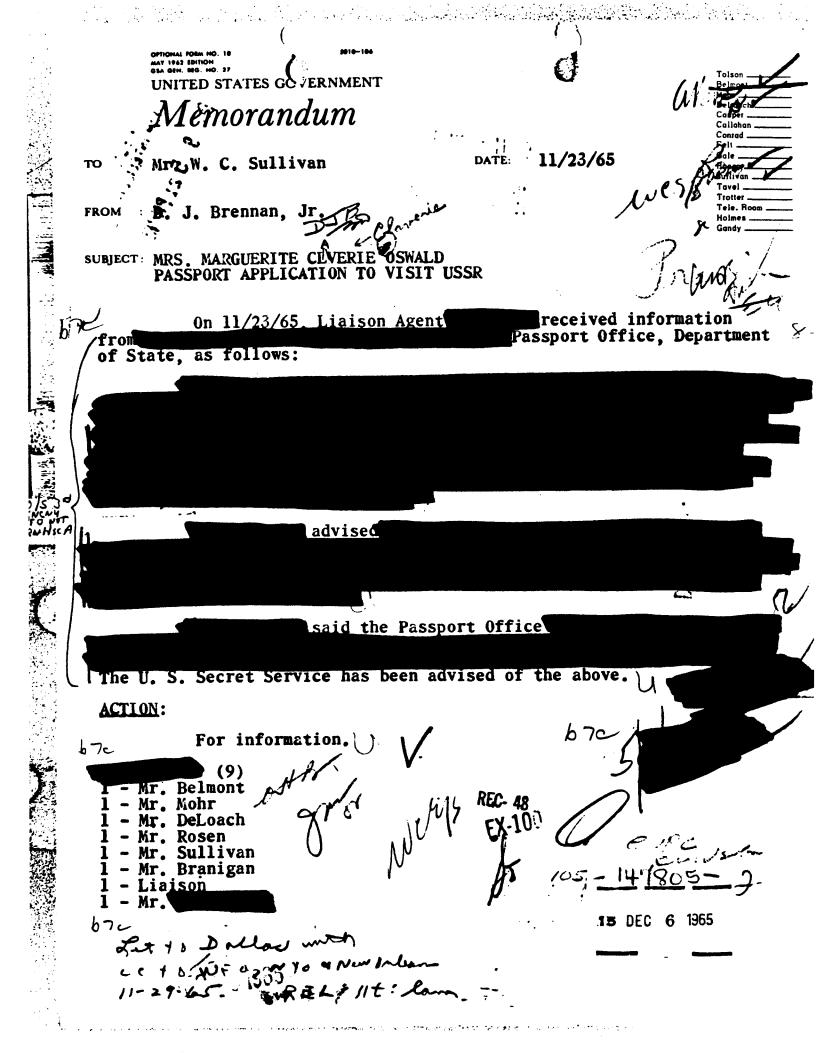

best.

Ekdahl Edwind SAC, Dallas Ditto Elidah Oswald Marbuerite Frances Director, FBI Edward mrs Robert Edward MARGUERIte mio John Captioned individual is the mother of Lee Earvey Inasmuch as it appears subject will be of interest 2-1 to the U.S. Government in the future due to her voluminous 8- 1 contacts with individuals of prominence and various U.S. Sovernment agencies in her efferts to "clear her son of responsibility for the assassination of the late President John F. Kennedy," Bureau has opened a separate file on subject. Each of the recipient offices should do the same. ECRN 7-18-1907 NEW ORIGANS On November 23, 1965, Passport Office, Department of State. Informed ureau representative that MENCY INFU further advised NOT FURN. HSCA further stated MAILED 4 Tolson 147805 Beimont Mohr \_ NOV 26 1966 DeLoach New York New Orlean Callahan COMM-FBI Conrad. MCT-41 11 NOV 29 1965 Gale Rosen Sullivan cla: 1116 Tavel Trotter Tele, Room DO DE YPE UNIT Holmes 

Letter to BAC, Dallas MARGUERITE CLAVERIE OSVALD

The above information is being furnished for the information of each of the recipient offices. Bureau does not desire that any investigation be conducted concerning subject in connection with her contemplated trip to Russia. Any information coming to the attention of any of the offices bearing on subject's trip to Russia or any other aspect of the assassination of the late President John F. Kennedy as it involves subject should be promptly furnished to the Bureau in a form suitable for dissemination.

NOTE:

Subject has exhibited behavior since the assassination that she is emotionally unstable. She is telling any one who will listen to her that her son was not the assassin or was not involved alone in the assassination. She has contacted our FBI Office in Dallas on a number of occasions to furnisheinformation she feels is of value. We are accepting information she furnishes but are conducting no investigation of her. For filing purposes and for ready reference in the future, desirable we maintain a separate file on subject. Meretofore information concerning her has been filed in the main case file of Lee Harvey Oswald.